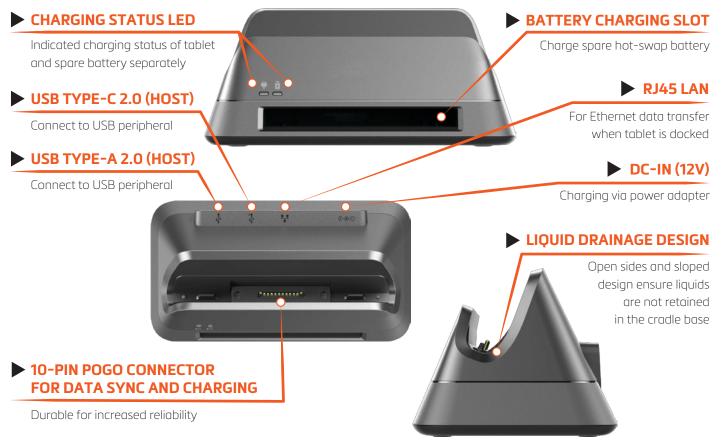

## Specifications

| Physical Interface | 10-pin pogo pin connector (charging/data)                                                   |
|--------------------|---------------------------------------------------------------------------------------------|
|                    | USB Type-C 2.0 (host) x1, USB Type A 2.0 (host) x1                                          |
|                    | RJ45 LAN x1                                                                                 |
|                    | Power DC jack                                                                               |
|                    | Battery charging slot                                                                       |
| Power Interface    | 12V power input                                                                             |
| LED Indicator      | Power input (green) x1, battery charging status (orange / green) x1                         |
| Mechanical Design  | Liquid drainage feature                                                                     |
| Environment        | Temperature: -10° to +50°C (14° to +122°F) operating; -20° to +70°C (-4° to +158°F) storage |
|                    | Humidity: 0 ~ 95%, non-condensing                                                           |
| Certifications     | CE/CB, FCC/IC, ROHS, WEEE                                                                   |
| Weight             | TBD                                                                                         |
| Dimensions         | TBD                                                                                         |
| Dimensions         |                                                                                             |